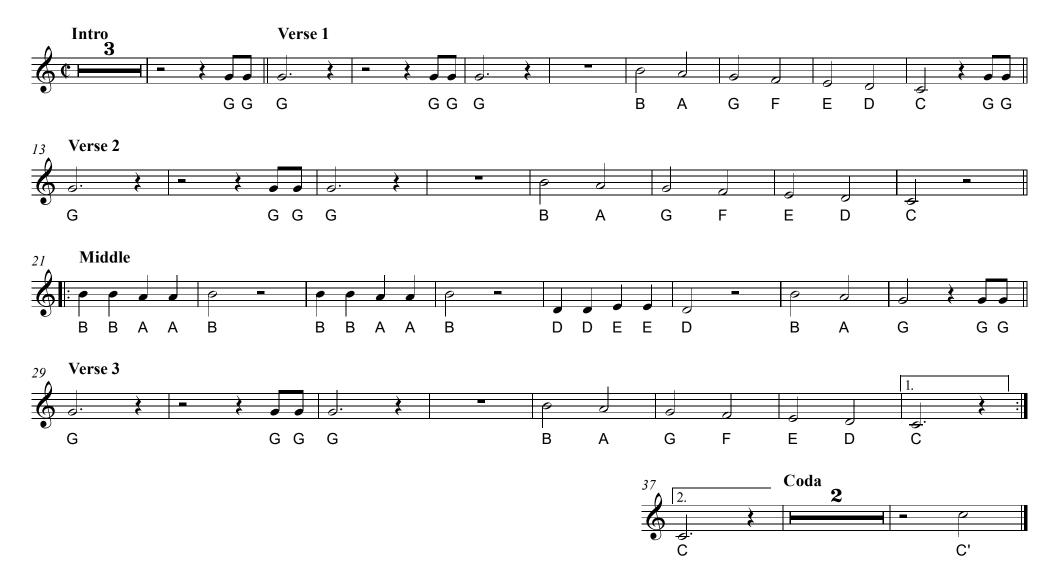

#### One note arrangement

| C' |     | C'   | C'   |      |   |     |       |         | C' |
|----|-----|------|------|------|---|-----|-------|---------|----|
| В  |     |      |      | В    | В | BBB | В     | В       |    |
| A  |     |      |      |      |   | А   |       | А       |    |
| G  | G G | G GG | G GG | G GG | O |     | G G G |         |    |
| F  |     |      |      | F    | F |     | F     |         |    |
| E  |     | Е    | E    |      |   |     |       | EEEE    |    |
| D  |     |      |      | D    | D | D   | D     | D D D D |    |
| С  |     | С    | С    |      |   |     |       |         | С  |